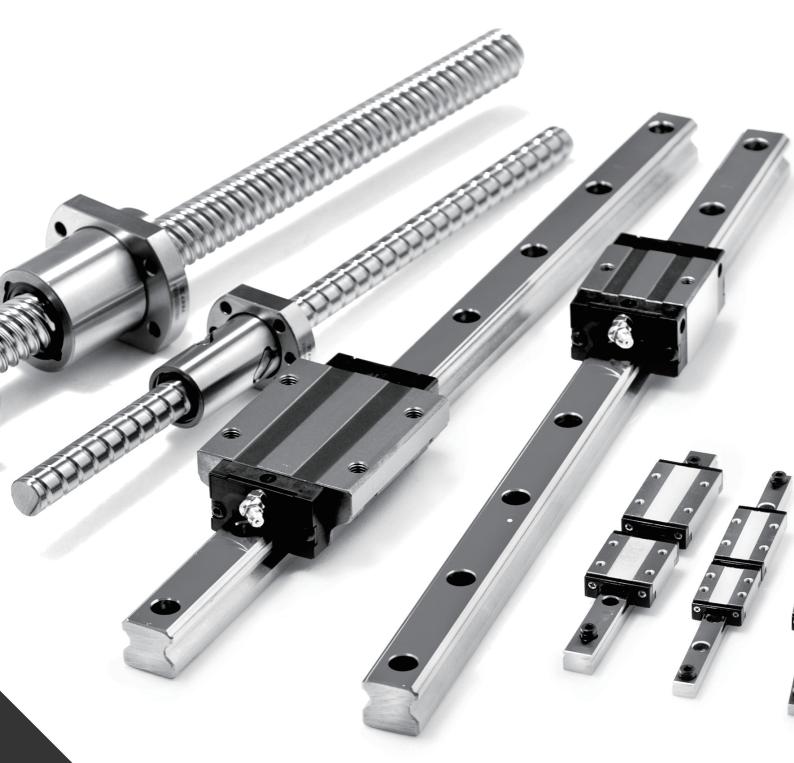

#### **Round Shaft Linear Guide**

SUJ2 Shaft with Hard Chromium Coating

#### **Support Unit of Ball Screw**

Available for Floated / Fixed Side