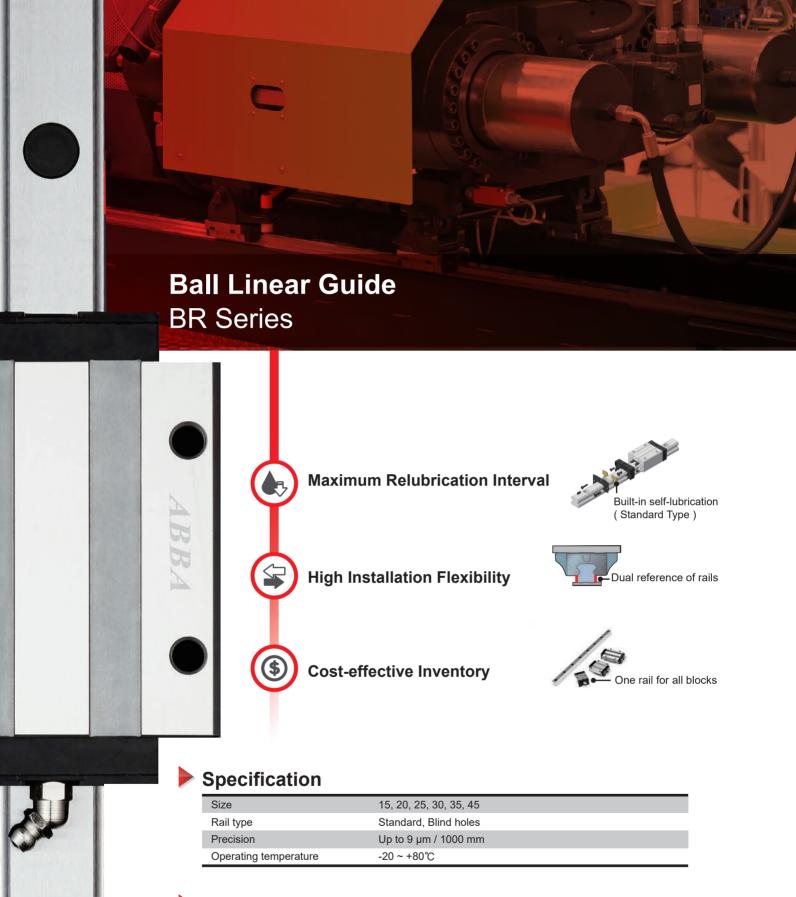

### **Miniature Linear Guide** BM Series

Up to 20,000 km Maintenance-free

**Excellent Installation Flexibility** 

Zero rail concept

#### Specification

| Size                  | 7, 9, 12, 15                         |  |  |
|-----------------------|--------------------------------------|--|--|
| Rail type             | Standard, Wide                       |  |  |
| Speed                 | 5 m/s                                |  |  |
| Acceleration          | Up to 140 m/s <sup>2</sup>           |  |  |
| Precision             | up to 7 µm / 1000 mm                 |  |  |
| Operating temperature | –20°to +80 °C (+100 °C without seal) |  |  |