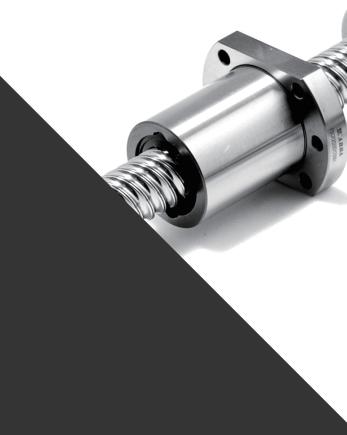

d            | Standard   | Wide                | Wide       | Wide                | Wide       |
| Length  | Standard            | Standard   | Extended            | Extended   | Standard            | Standard   | Extended            | Extended   |
| Sealing | Low friction shield | Front seal |



## **Diverse Applications**











Handling





Labortary Automation



Packaging Semiconductor and Labeling Machinery



Robotics









## **Ball-caged Linear Guide**BC Series

**Lower Noise and Smoother Running** 



**Adjustable Roller Clearance on Block** 

#### **Round Shaft Linear Guide**

SUJ2 Shaft with Hard Chromium Coating

#### **Self-Iubricated Linear Bearing**

**Chemical and Corrosion Resistance** 

#### **Support Unit of Ball Screw**

Available for Floated / Fixed Side







# ABBA Linear Tech Co., Ltd. Abbalinear.com

Phone : Email :

+886 3 4988326 abba@ewellix.com

Address:

No.123, Sec.1, Yuemei Rd., Zhongli Dist., Taoyuan City 32053, Taiwan (  $\mathsf{R.O.C}$  )