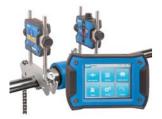

## **Sealing Solutions**

- Oil Seals
- O-Rings
- Mechanical Face Seals
- Gasket Sheets
- Sealants
- Adhesives

**Shaft Alignment** 

- Calipers
- Dial Indicators
- Laser Systems
- Straight Edges

**Vibration Condition** Monitoring