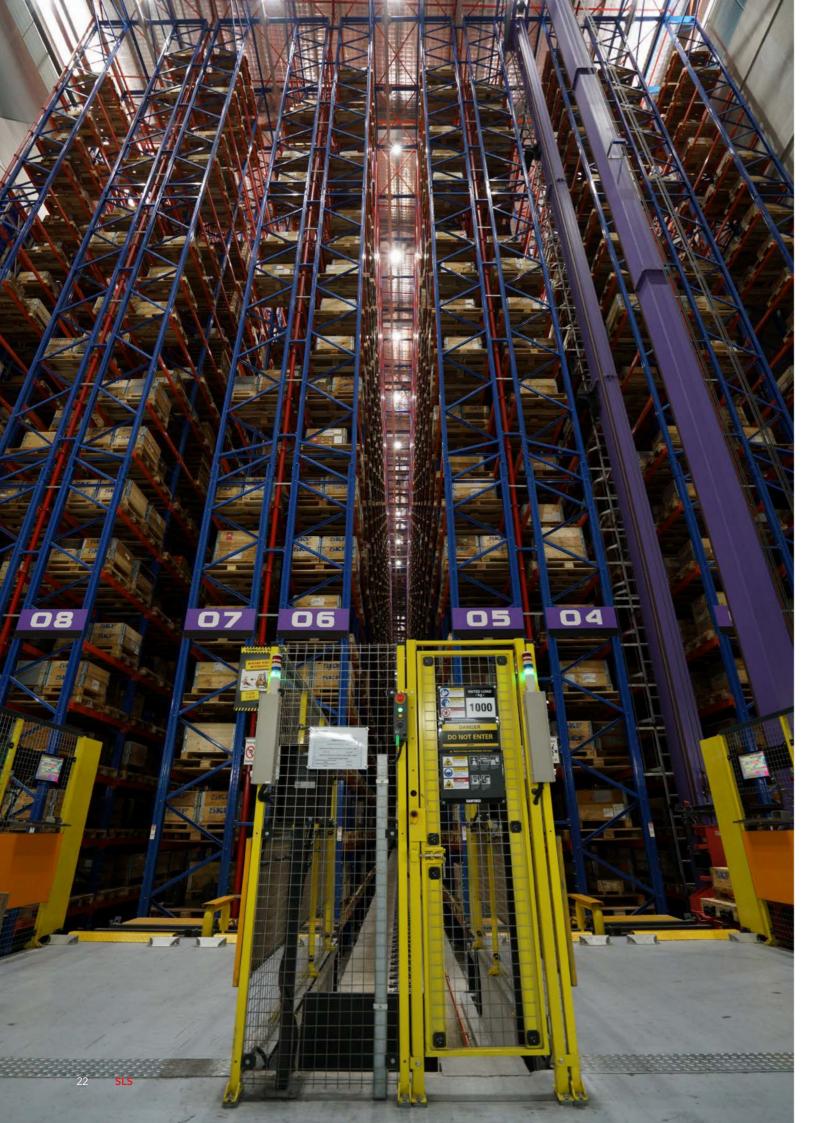

# **Efficient Logistics Management System**

SLS Singapore has invested significantly in a state-of-the-art warehouse management system to boost our logistics capabilities. Our Automated Storage and Retrieval System (ASRS), coupled with a fully-integrated IT system, offers twice the efficiency and increases accuracy to 99.9%, enabling us to provide faster delivery to our customers. We are able to enhance inventory control and tracking, respond quickly to our customers and deliver products within the shortest time possible.