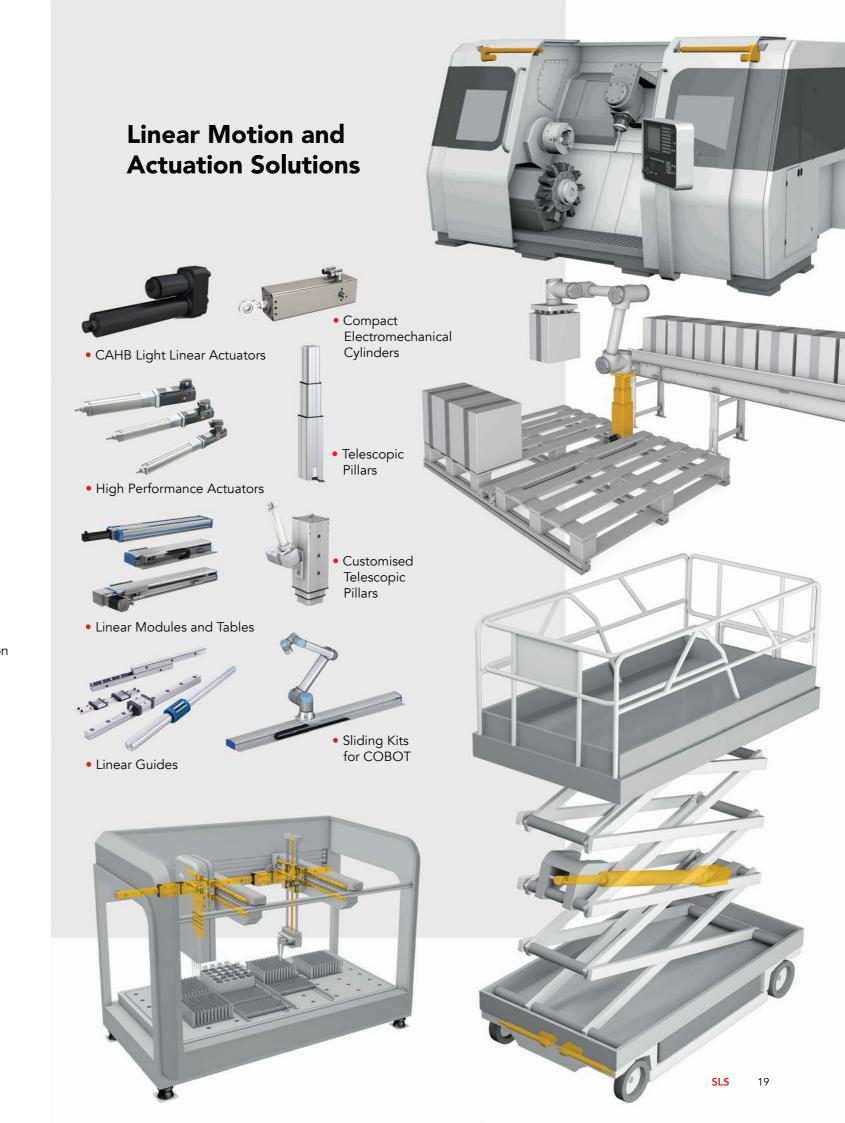

# **Hydraulics**

Linear Actuators

• Skidding Systems

• Linear Motion Guides for High Precision and Rigidity

• Manual Lubrication Tools and

• Automatic Lubrication Systems

Linear Bushings

Accessories