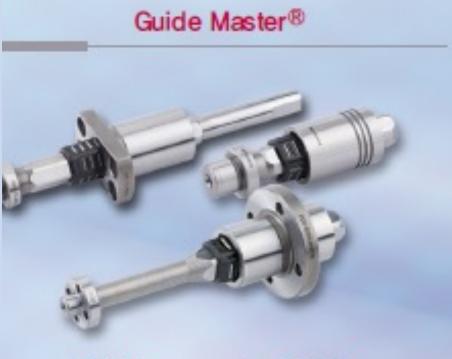

## McGuide<sup>®</sup>

#### High rigidity, high-load linear motion products

Precision linear motion guide part designed for high rigidity, high accuracy and high load combined with needle based on super precision machining technology of polygon post and out sleeve. It is used for guiding molds requiring high precision, high rigidity and high load, guides for vertical movement requiring high rigidity, industrial robots, and high speed sorting of ultra-small parts.