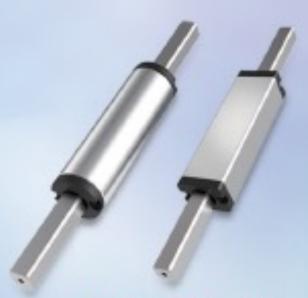

## **Ultra Precision Guide and Actuator**

#### High rigidity, high-load linear motion products

Precision linear motion guide part designed for high rigidity, high accuracy and high load combined with needle based on super precision machining technology of polygon post and out sleeve. It is used for guiding molds requiring high precision, high rigidity and high load, guides for vertical movement requiring high rigidity, industrial robots, and high speed sorting of ultra-small parts.