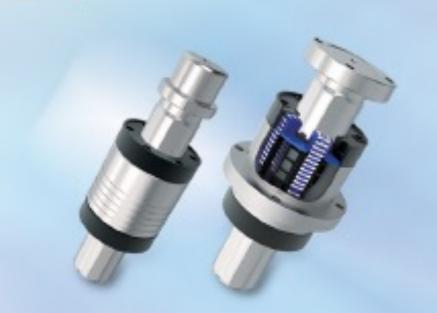

## **Ultra Precision Guide and Actuator**

#### High rigidity, high-load linear motion products

Precision linear motion guide part designed for high rigidity, high accuracy and high load combined with needle based on super precision machining technology of polygon post and out sleeve. It is used for guiding molds requiring high precision, high rigidity and high load, guides for vertical movement requiring high rigidity, industrial robots, and high speed sorting of ultra-small parts.

#### Actuator

Designed and manufactured to your specifications.

PBG(Polygon Ball Guide)

**Picker Actuator** 