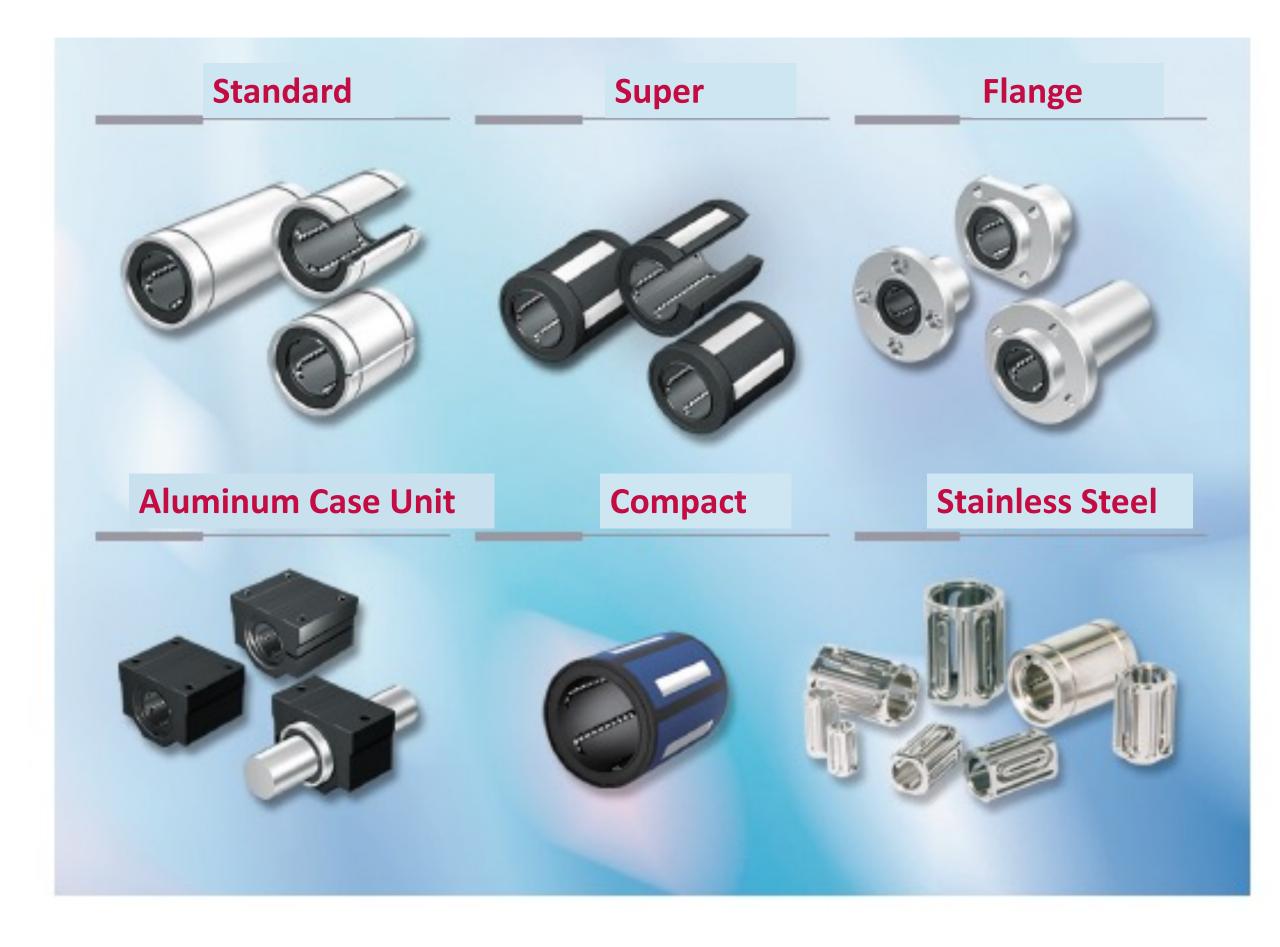

# Linear Bushing

#### SAMICK Linear Bushing

High carbon bearing steel has been used to improve durability and , load capacity and rigidity. This product is widely applied to precision instruments such as 3D measuring instruments, precision slides for presses, tool grinding machines, printing machines, packaging machines, and general industrial machines.